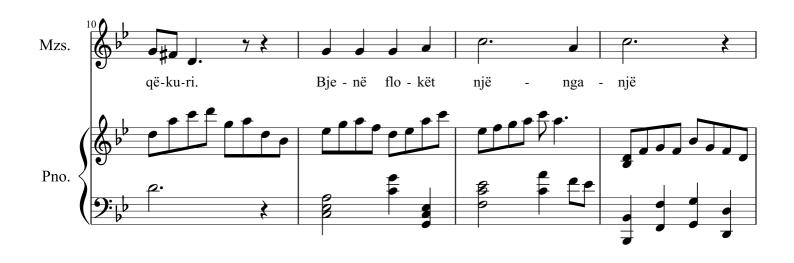

# Dimër (Winter)

for Mezzo-Soprano and Piano (after Poem by Lasgush Poradeci)

Dallas, TX--May 9, 2019

for Etleva Shemai

Anthony J. Elia