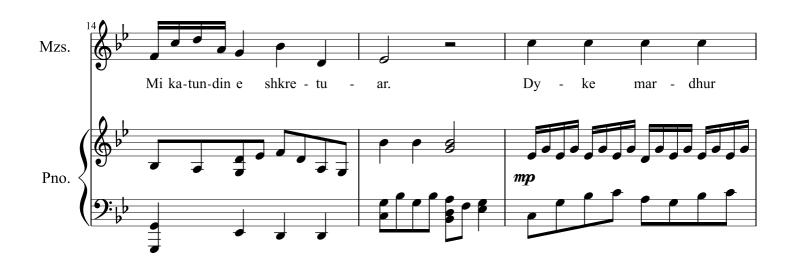

# Dimër (Winter)

for Mezzo-Soprano and Piano (after Poem by Lasgush Poradeci)

Dallas, TX--May 9, 2019

for Etleva Shemai

Anthony J. Elia