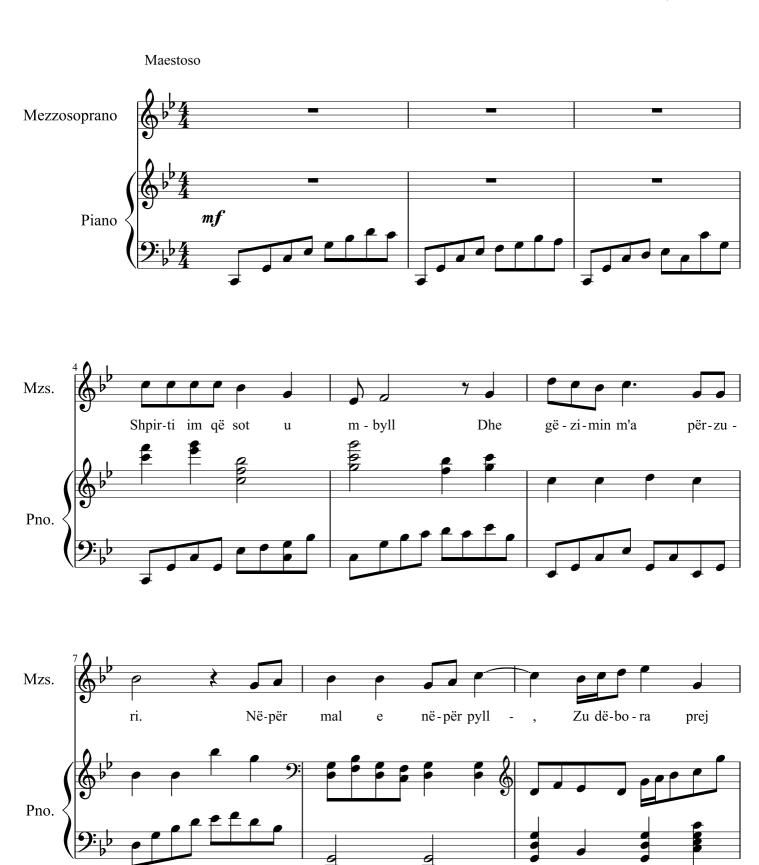

# Dimër (Winter)

for Mezzo-Soprano and Piano (after Poem by Lasgush Poradeci)

Dallas, TX--May 9, 2019

for Etleva Shemai

Anthony J. Elia