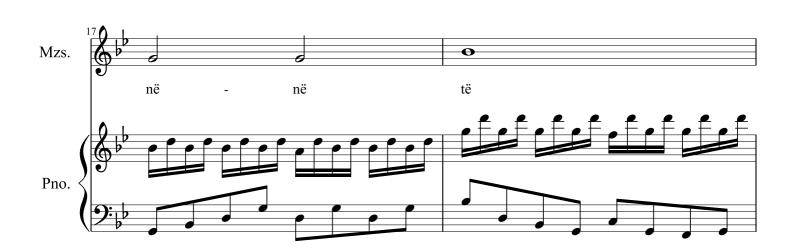

# Dimër (Winter)

for Mezzo-Soprano and Piano (after Poem by Lasgush Poradeci)

Dallas, TX--May 9, 2019

for Etleva Shemai

Anthony J. Elia