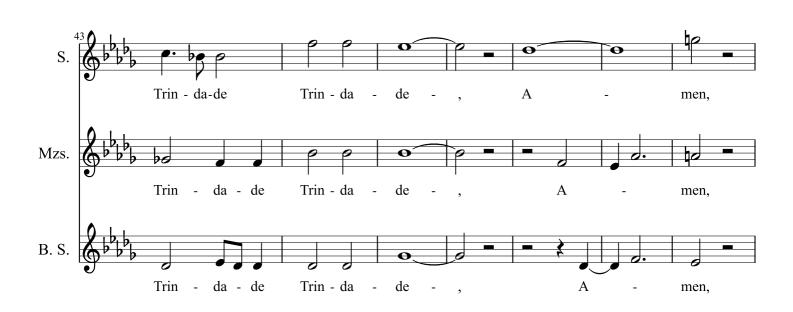

# Nossa Senhora de Fátima

Unaccompanied Chorus for Children ~ From the Marian Cycle

Dallas, TX ~ June 9, 2020

by Anthony J. Elia