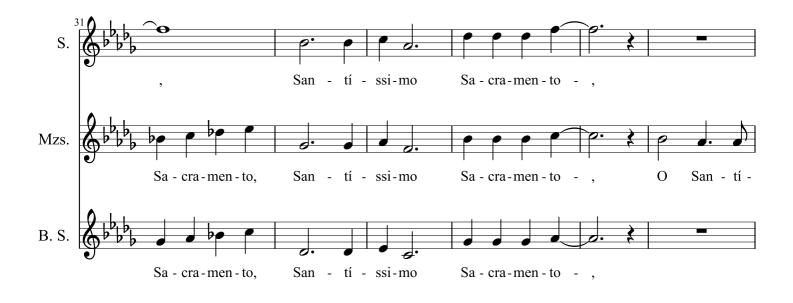

# Nossa Senhora de Fátima

Unaccompanied Chorus for Children ~ From the Marian Cycle

Dallas, TX ~ June 9, 2020

by Anthony J. Elia