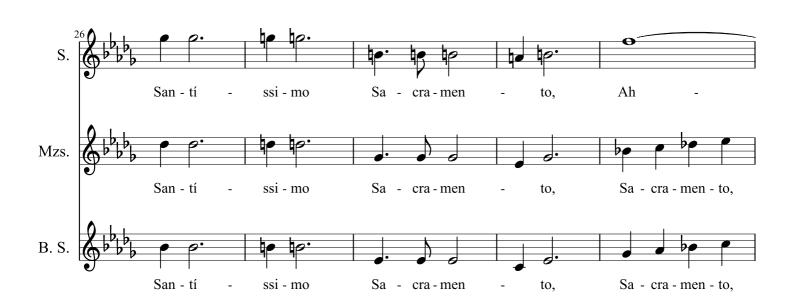

# Nossa Senhora de Fátima

Unaccompanied Chorus for Children ~ From the Marian Cycle

Dallas, TX ~ June 9, 2020

by Anthony J. Elia