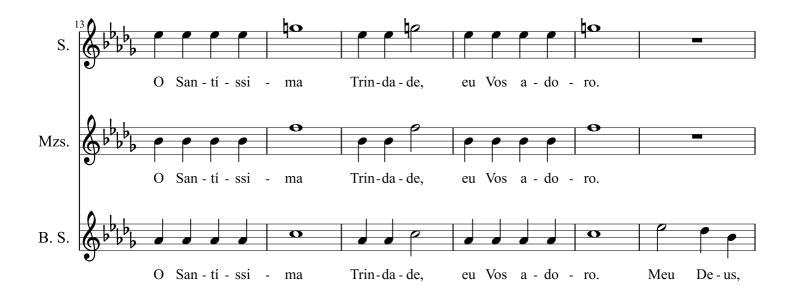

# Nossa Senhora de Fátima

Unaccompanied Chorus for Children ~ From the Marian Cycle

Dallas, TX ~ June 9, 2020

by Anthony J. Elia