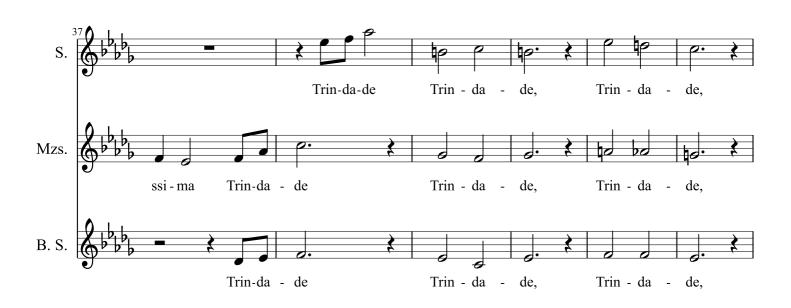

# Nossa Senhora de Fátima

Unaccompanied Chorus for Children ~ From the Marian Cycle

Dallas, TX ~ June 9, 2020

by Anthony J. Elia