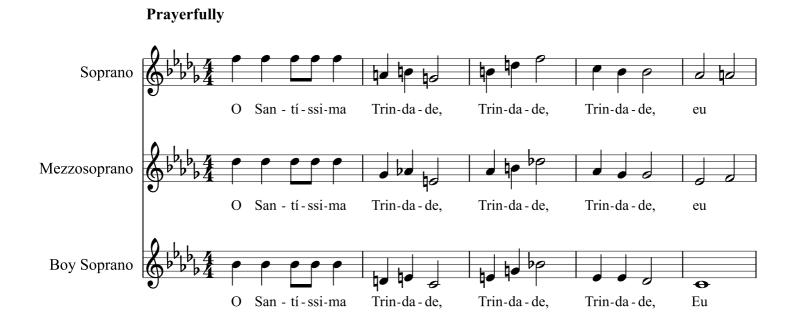

# Nossa Senhora de Fátima

Unaccompanied Chorus for Children ~ From the Marian Cycle

Dallas, TX ~ June 9, 2020

by Anthony J. Elia