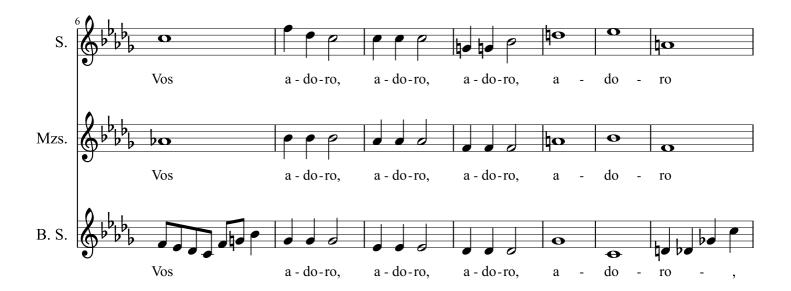

# Nossa Senhora de Fátima

Unaccompanied Chorus for Children ~ From the Marian Cycle

Dallas, TX ~ June 9, 2020

by Anthony J. Elia